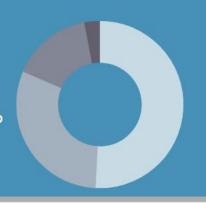

## insurance source

| MEDICAID  | 37% |     |  |  |
|-----------|-----|-----|--|--|
| PRIVATE   |     | 34% |  |  |
| MEDICARE  | 24% |     |  |  |
| UNINSURED | 5%  |     |  |  |