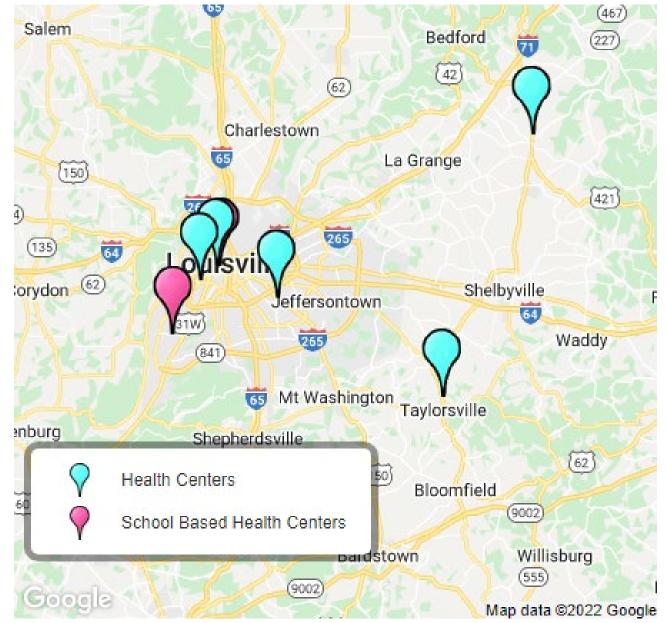

#### School-Based Health Centers

Park DuValle at Pleasure Ridge Park High School 5901 Greenwood Road, Louisville, KY 40258

Park DuValle at Central High School 1130 West Chestnut, Louisville, KY 40203

Health Center Locations

• May 1998 – May 2009

BCHD

Dr. Swannie Jett, DrPH, MSc CEO

Park DuValle Community Health Center 3015 Wilson Ave., Louisville, KY 40211

Taylorsville Community Health Center 501 Taylorsville Rd., Taylorsville, KY 40071

Russell Neighborhood Health Center 1425 West. Broadway, Louisville, KY 40203

Henry Co. Community Health Center Moving to Eminence

Park DuValle at Newburg 3828 Bardstown rd Louisville, KY 40218