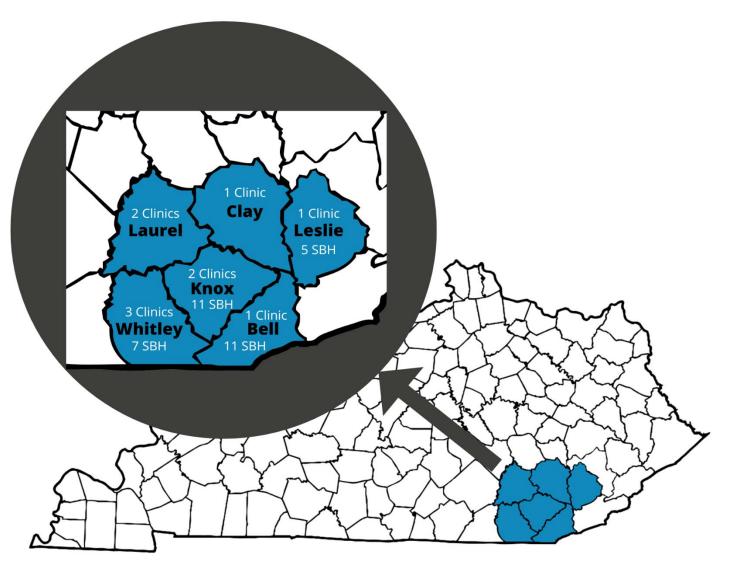

## **Service Area:**

- Bell County
- Clay County
- Knox County
- Laurel County
- Leslie County
- Whitley County

34,841

total patients

34,841

patient visits

358 total full-time employees

61 providers

#### **Bishop Street Clinic** 121 Bishop St. Corbin, KY

34 school-based health locations

Bell, Knox, Leslie, Whitley counties