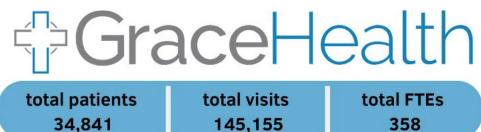

## **Service Area:**

- Bell County
- Clay County
- Knox County
- Laurel County
- Leslie County
- Whitley County

34,841

total patients

34,841

patient visits

358 total full-time employees

61 providers