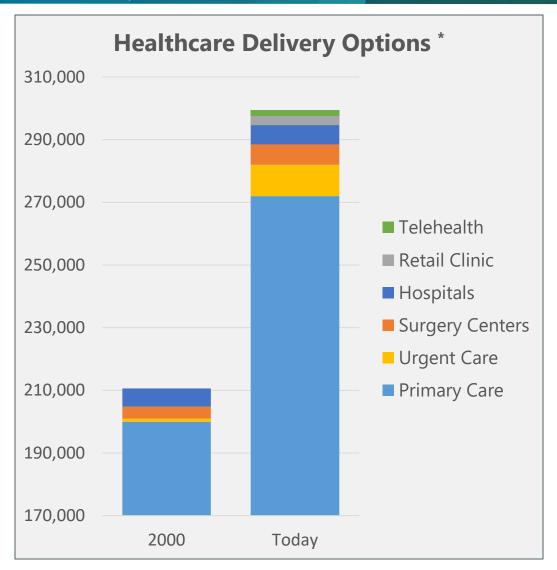

Market Forces Impacting Healthcare

How is the industry changing?



#### Insurance





AVERAGE ANNUAL PREMIUM f

**\$5,791** \$ 1999

**\$23,746**2020



# Since 2000, US hospitals have lost **\$620 BILLION** in unpaid patient debt\*



#### Economic





Global Economy to **slow** further... January 30, 2023



63% expect global **recession** in 2023 January, 2023



125,000 **Laid Off** In Major Cuts As Recession Fears Spiked

December 22, 2022



**Inflation** rose 0.5% in January, more than expected and up 6.4% from a year ago February 14, 2023



The **bank collapses** triggered by SVB have uncanny parallels to the savings and loan crisis of the 1980s

March 21, 2023



1 in 5 rural hospitals are in danger of closing and urban hospital bankruptcies are soaring



#### Consumerism





+42%

Care Options
Across all sources



Out of Pocket Expense f

**\$525B** 1995

\$1.18T









## What quick fixes will you make this quarter to improve the patient's experience?



5)

6)



#### Disrupting an Industry

What does disruption look like?





What is the secret to disruption?

# Leverage Technology to Change the Model





**Amazon Store** 

Search & Ratings
Marketplace
Payment & Financial Services
Amazon Basics Brand Merchandise

Fulfilment Centers Automation Systems Marketplace Fulfilment Packaging

Delivery

Supply Chain Management Interstate Warehousing Local driver networks International services

Support

Product Support
Returns Processing
Account Support/Maintenance

Prime Membership Cloud Storage Kids+ Kindle Unlimited



Music streaming Podcasts



Movie St