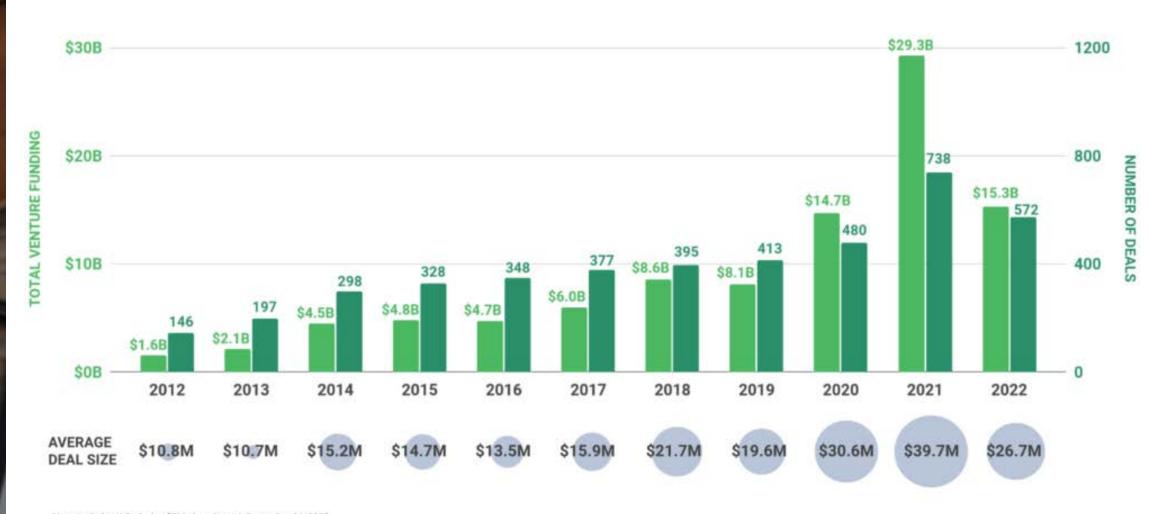

#### U.S. DIGITAL HEALTH FUNDING AND DEAL SIZE

Note: Includes U.S. deals >\$2M; data through December 31, 2022 Source: Rock Health Digital Health Venture Funding Database

©2022 Rock Health