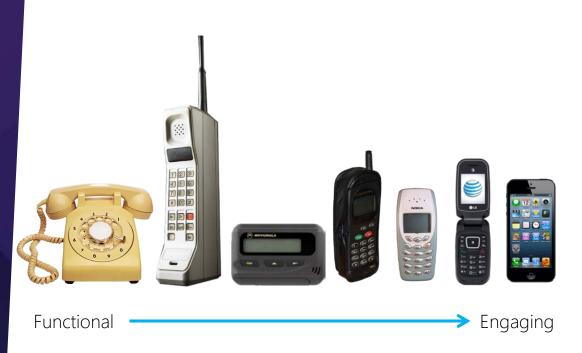

#### Traditional Technology Maturity Curve

#### Patient Engagement Technology Maturity Curve