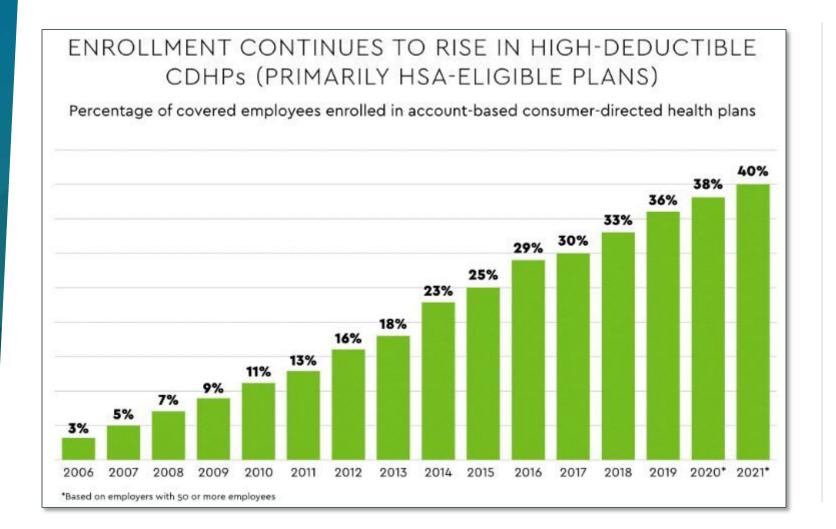

#### Consumerism

+42%

Care Options
Across all sources

Out of Pocket Expense f

**\$525B** 1995

\$1.18T