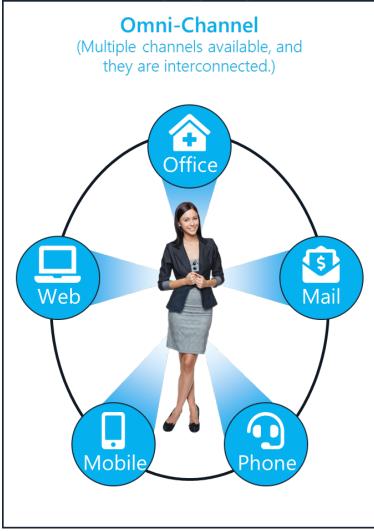

#### Channel Engagement

**Experimenting** 

# **Single Channel** (Only one option, sorry.)

Refining

**Engaging** 

# 66% of customers use at least three different communication channels.