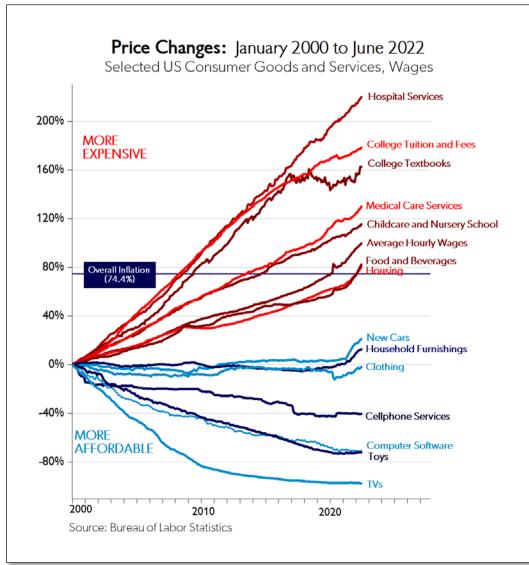

#### Economic

Global Economy to **slow** further... January 30, 2023

63% expect global **recession** in 2023 January, 2023

125,000 **Laid Off** In Major Cuts As Recession Fears Spiked

December 22, 2022

**Inflation** rose 0.5% in January, more than expected and up 6.4% from a year ago February 14, 2023

The **bank collapses** triggered by SVB have uncanny parallels to the savings and loan crisis of the 1980s

March 21, 2023

1 in 5 rural hospitals are in danger of closing and urban hospital bankruptcies are soaring