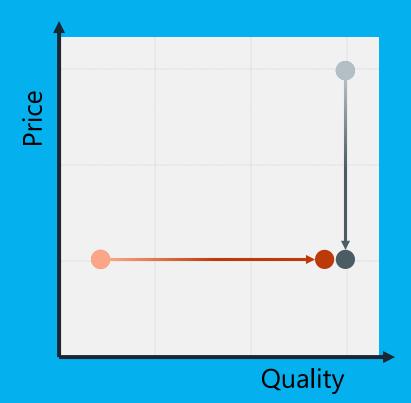

#### Price and Quality are so 1990's

Experience has overtaken Price and

Quality as the key differentiating

factor for consumers today.