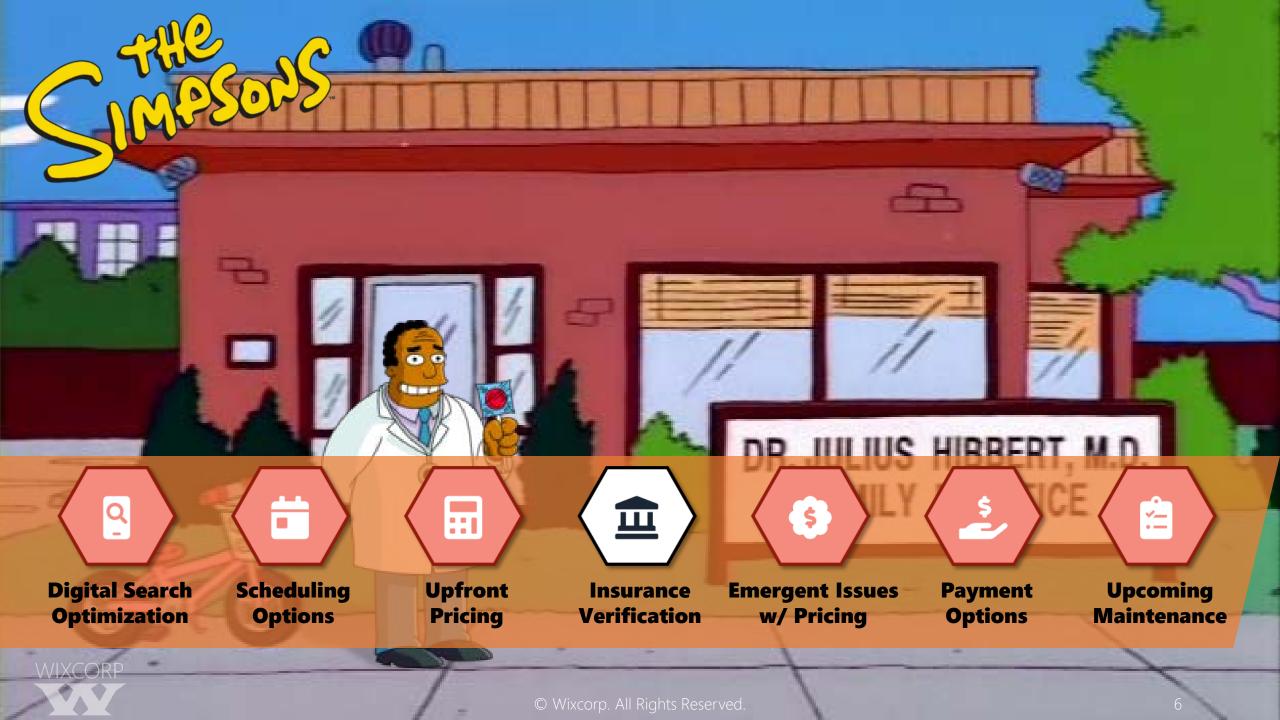

#### 10 MINUTE OIL CHANGE

Scheduling Options

Upfront Pricing

Insurance Verification

Emergent Issues w/ Pricing

Payment Options

**Upcoming Maintenance** 