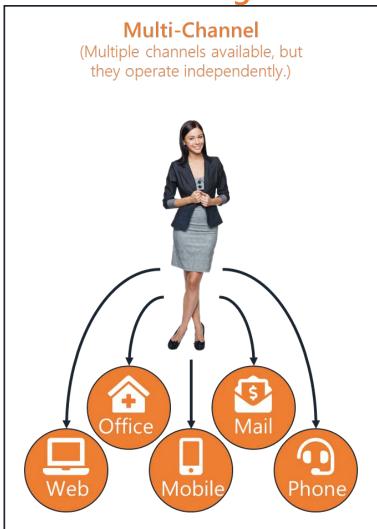

#### Channel Engagement

**Experimenting** 

# **Single Channel** (Only one option, sorry.)

Refining

**Engaging** 

# 66% of customers use at least three different communication channels.