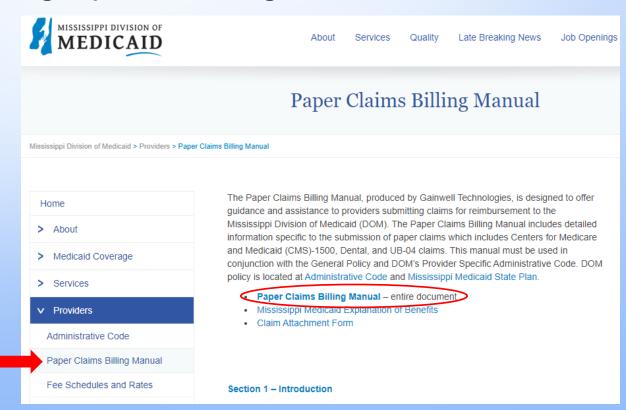

#### Resolution:

See Crossover Instructions in the Paper Billing Manual for each claim type (CMS 1500 & UB04).

The Paper Billing Manual can be found here: <a href="https://medicaid.ms.gov/providers/billing-manual/">https://medicaid.ms.gov/providers/billing-manual/</a>