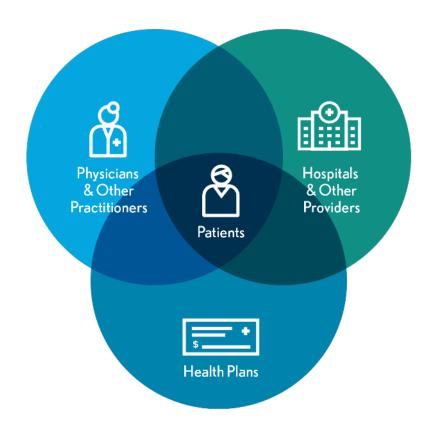

### Realignment Is Erasing Traditional Healthcare Boundaries

Driven by demands for care transformation, the healthcare industry is realigning at an unprecedented pace.

### We Help Stakeholders Achieve Optimal Results