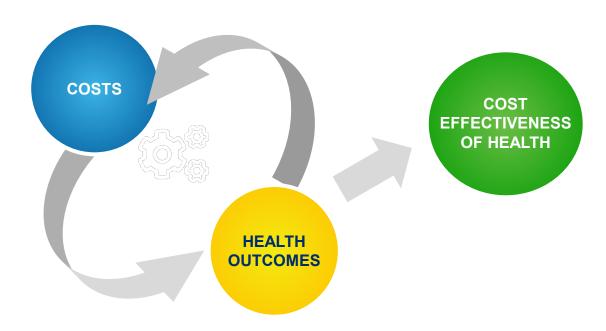

### **Cost Effectiveness of Health (CEoH)**

- Minimize costs associated with delivering optimal health outcomes.
- Identify appropriate spending to realize the best possible outcomes.
- This is not a reduction of costs or bending the cost curve.
- CEoH is a global issue.

Achieving cost-effectiveness of health will transform the healthcare industry to the direct benefit of patients, employers and providers.