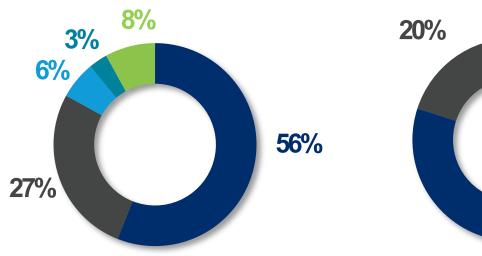

# Provider Organizations (Hospitals/Systems) Make Up Majority of Membership Base

INDIVIDUAL

ENTERPRISE

**Individual Members** 

**Enterprise Members** 

- HOSPITALS/HEALTH SYSTEMS
- BUSINESS PARTNERS
- PHYSICIAN GROUPS