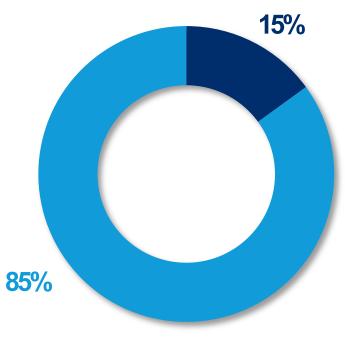

### Professional Membership Association – serving both individuals and organizations

100,000+ 95%

**MEMBER COUNT AS OF APRIL 2023** 

**ENTERPRISE MEMBERSHIP** RETENTION RATE **AS OF FEBRUARY** 2023

MEMBERSHIP GROWTH FROM JUNE 2020 TO **FEBRUARY 2023** 