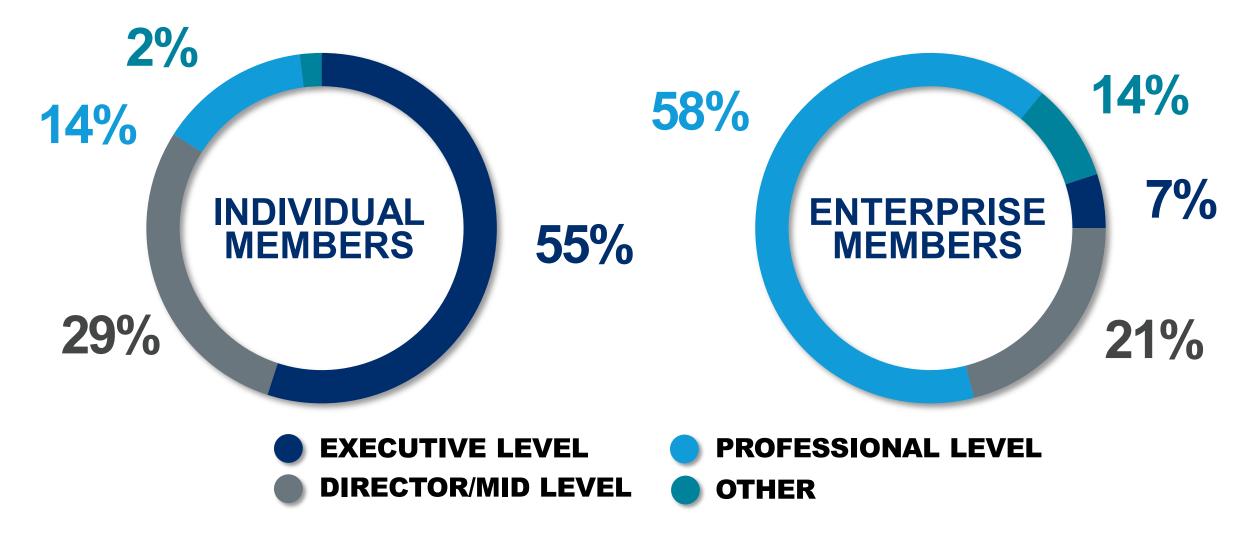

### Member Profiles Vary by Membership Category

# Provider Organizations (Hospitals/Systems) Make Up Majority of Membership Base

INDIVIDUAL

ENTERPRISE

**Individual Members** 

**Enterprise Members** 

- HOSPITALS/HEALTH SYSTEMS
- BUSINESS PARTNERS
- PHYSICIAN GROUPS