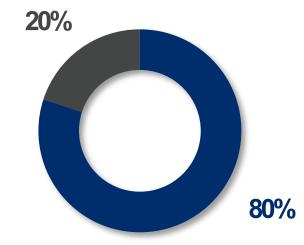

# Provider Organizations (Hospitals/Systems) Make Up Majority of Membership Base

INDIVIDUAL

ENTERPRISE

**Individual Members** 

**Enterprise Members** 

- HOSPITALS/HEALTH SYSTEMS
- BUSINESS PARTNERS
- PHYSICIAN GROUPS