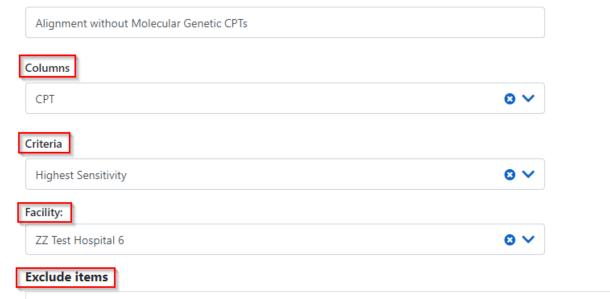

### Alignment policy details

#### Policy Name

|     | Required |       | Required |       | Required |       | Required |   |
|-----|----------|-------|----------|-------|----------|-------|----------|---|
| CPT | ~        | Range | ~        | 81100 |          | 81364 |          |   |
|     |          |       |          |       |          |       |          |   |
| Or  | ~        |       |          |       |          |       |          |   |
|     |          |       |          |       |          |       |          |   |
|     | Required |       | Required |       | Required |       | Required | _ |
| CPT | ~        | Range | ~        | 81400 |          | 81471 |          |   |