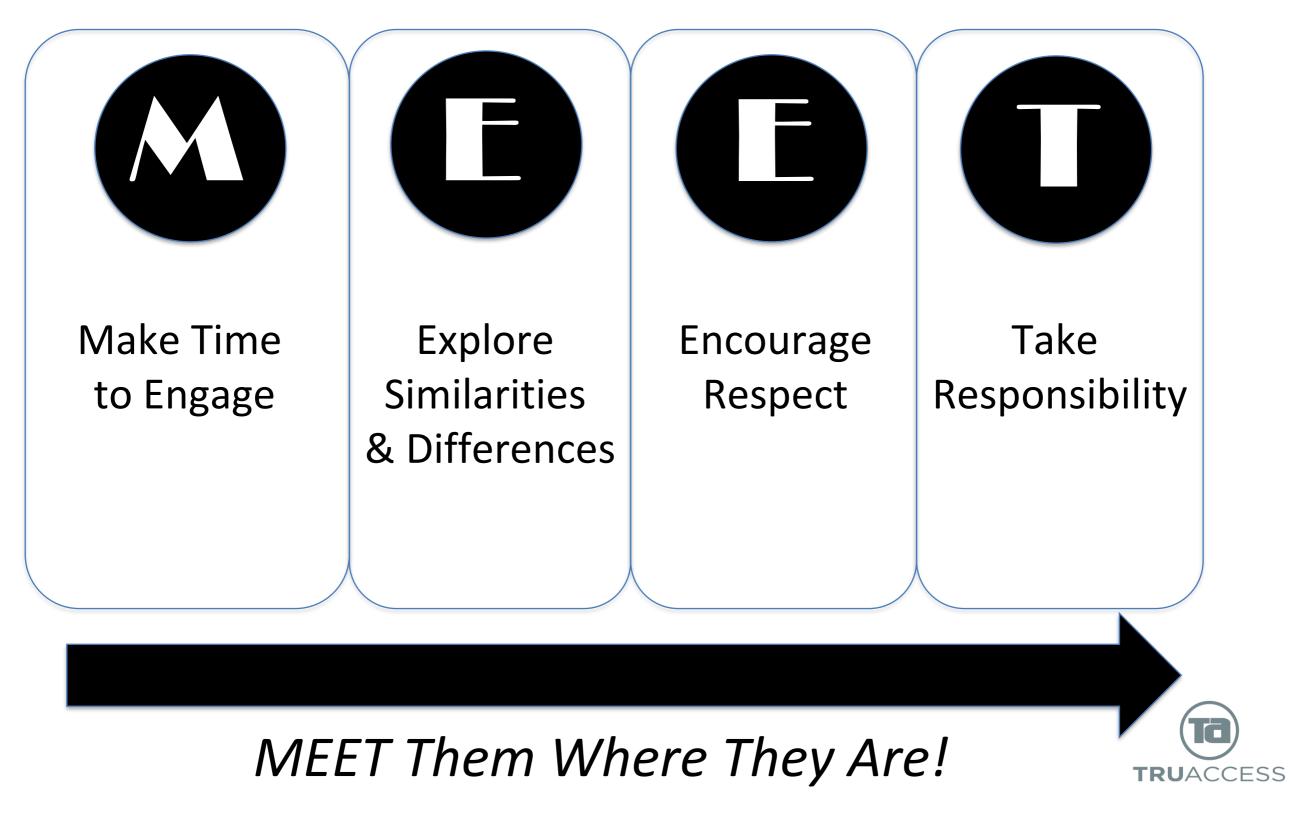

#### **4-Step MEET Model**

#### **INCLUSIVE LEADERSHIP PRINCIPLES**

- 1. MEET people where they are
- 2. Love people where they are
- 3. Listen to understand
- 4. Be Purpose Driven