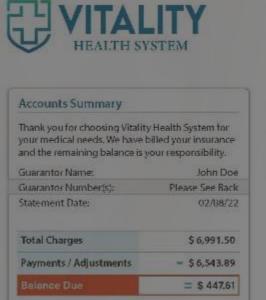

#### Accounts Summary

Thank you for choosing Vitality Health System for your medical needs. We have billed your insurance and the remaining balance is your responsibility. Guarantor Name Jane Doc Account Number(s) 123456789 02/08/22 Statement Date:

| Guarantor Name:        | Jane Doe     |
|------------------------|--------------|
| Account Number(s):     | 123456789    |
| Statement Date:        | 02/08/22     |
| Total Charges          | \$ 6,991.50  |
| Payments / Adjustments | = \$6,543.89 |
| Balance Due            | = \$ 447.61  |