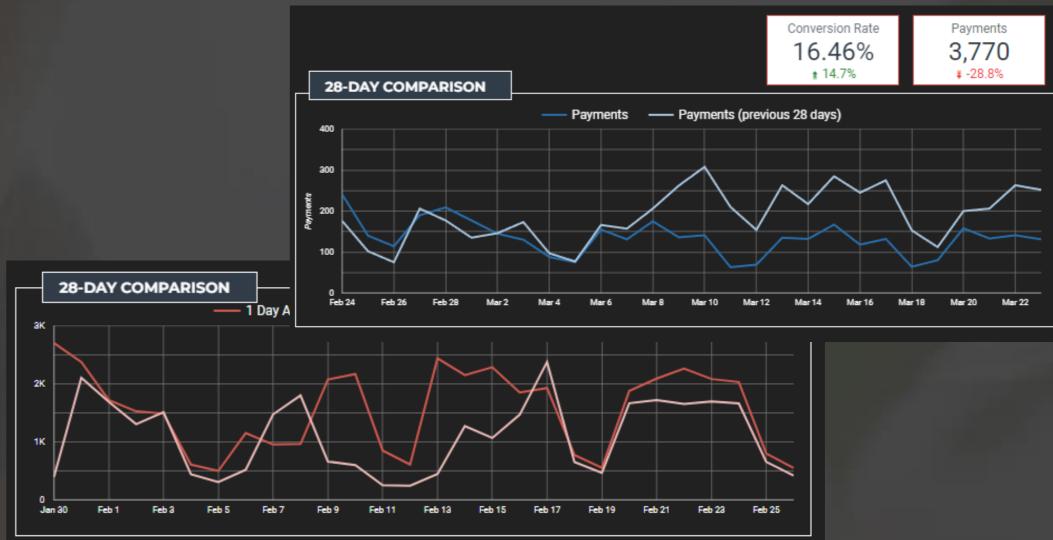

### KPI DASHBOARD & SCORECARDS

|                     |             | TH SYSTEM       |                                       |
|---------------------|-------------|-----------------|---------------------------------------|
| New Visitors 20,092 | Payments    | % New Sessions  | Visitor Login Rate                    |
|                     | 4,285       | 75.27%          | 41.27%                                |
| Conv. Rate          | Bounce Rate | Pages / Session | Avg. Session Duration <b>00:01:41</b> |
| 16.05%              | 66.27%      | 2.93            |                                       |

### PAYMENT AND CONVERSION TRENDS

Statements to Payments Leveraging Preferred Channel Communication & Self-Service