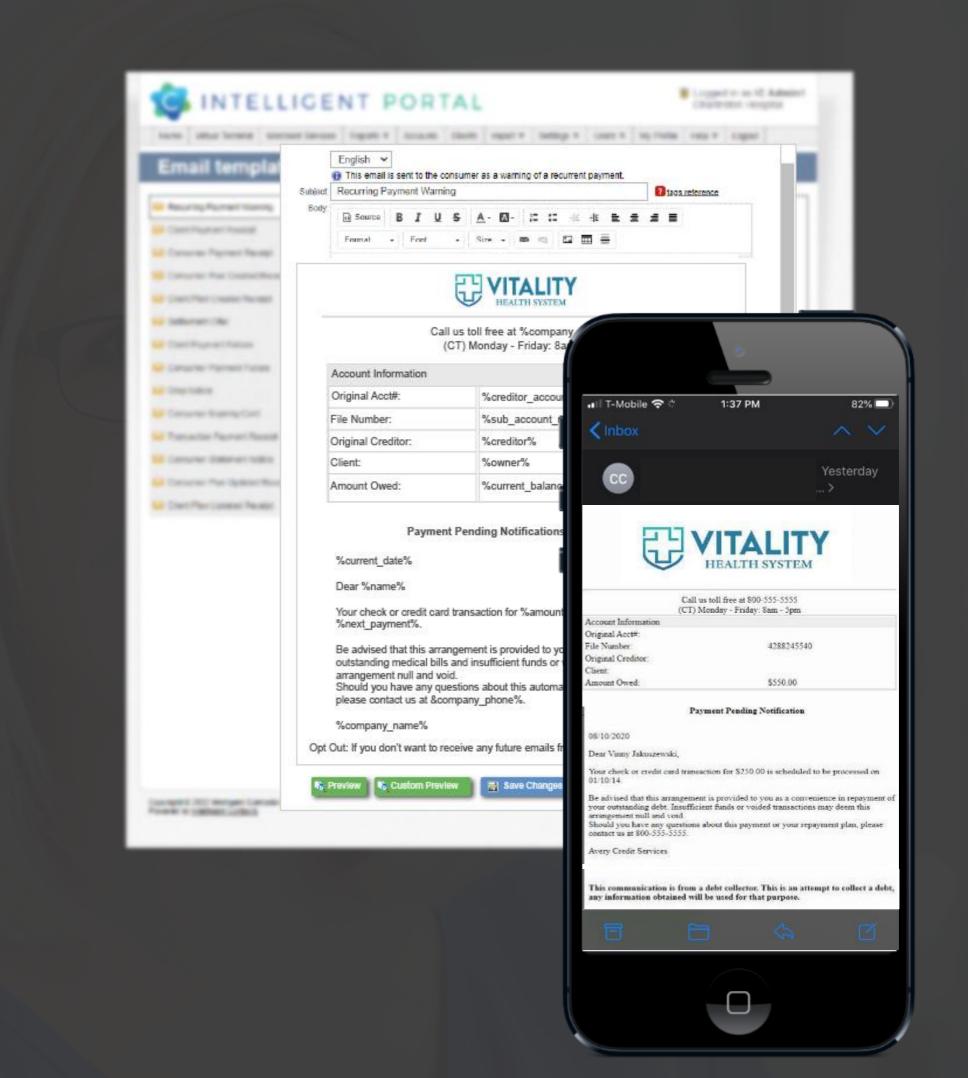

# AUTOMATED NOTIFICATIONS

"Thank you! Your payment was processed..."

"Your credit card on file will be expiring soon..."

"There was a problem processing this month's payment..."

Statements to Payments Leveraging Preferred Channel Communication & Self-Service

## TRIGGERED NOTIFICATIONS & REMINDERS

"Your statement is now ready..."

"Your payment is due...<u>Click Her</u>e to pay..."

"Your bill qualifies for a prompt pay discount...log in <u>HERE</u>.

Statements to Payments Leveraging Preferred Channel Communication & Self-S