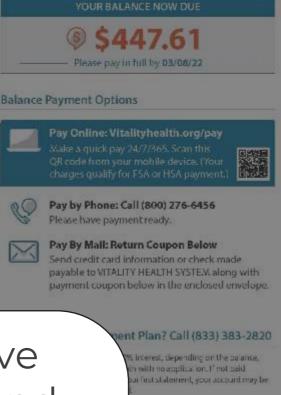

#### **Balance Payment Options**

Pay Online: Vitalityhealth.org/pay 456

low ieck made EW along with losed envelops

833) 383-2820

#### Pay By Mail: Return Coupon Below

Pay by Phone: Call (800) 276-6456

Please have payment ready.

Pay Online: Vitalityhealth.org/pay

QR code from your mobile device. (Your

charges qualify for FSA or HSA payment.)

Make a quick pay 24/7/365. Scan this

Send credit card information or check made payable to VITALITY HEALTH SYSTEM along with payment coupon below in the enclosed envelope.

#### Need to Setup a Payment Plan? Call (833) 383-2820

CarePayment offers 0% interest, depending on the balance, for as low as \$25/month with no application. If not paid within 60 days from your first statement, your account may be automatically enrolled.

#### **Financial Assistance**

Financial Assistance may be available for medically necessary services. Call (800) 276-6456 or visit Vitalityhealth.org/assist.

Statements to Payments Leveraging Preferred Channel Communication & Self-Service