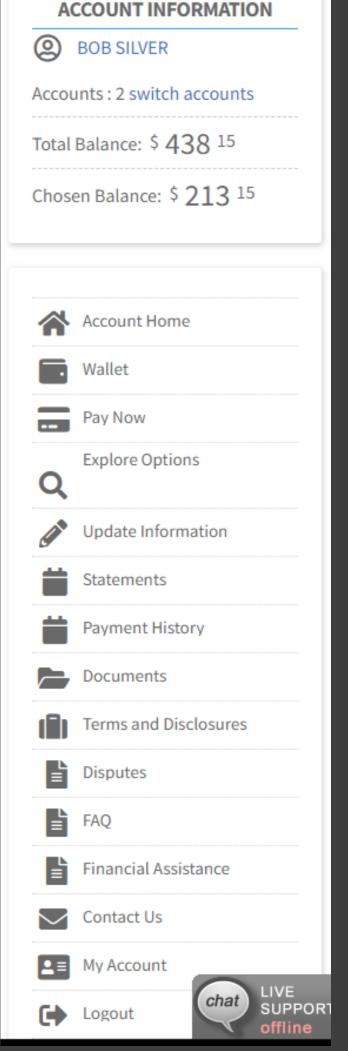

## MANAGE MULTIPLE ACCOUNTS

#### View and manage individual provider balances

Single portal view for guarantor / dependents

Pay off lower balances first

Waterfall payment distribution

One portal, multiple provider PIDs

| AA               | payvitality.com                                                      | S    |
|------------------|----------------------------------------------------------------------|------|
| Ŀ                | HEALTH SYSTEM                                                        |      |
| <b>#</b> ~       |                                                                      |      |
|                  | IFORMATION E MENU                                                    |      |
|                  | ACCOUNT INFORMATION                                                  |      |
| BOB SIL          |                                                                      |      |
|                  | witch accounts                                                       |      |
| Total Balance:   |                                                                      |      |
| Chosen Balan     | ce: \$ 213 <sup>15</sup>                                             |      |
|                  |                                                                      |      |
| Choose Opt       |                                                                      | _    |
| <b>: 0 :</b> Pa  | ay now                                                               |      |
| Ma               | ike a Payment                                                        |      |
| Q <sub>Exp</sub> | plore Options                                                        |      |
|                  | yment history yet.<br>hat only online transactions will appear here. | PORT |