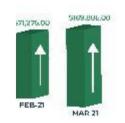

#### 5-MONTH ROI BREAKDOWN Spent \$1,490.96 to make \$324,095 (# 2)627.3% ROI

|          | Field      | Severa e     | 17.m4    | ≥afi         | the Perficul Ser |
|----------|------------|--------------|----------|--------------|------------------|
| New- A   | <b>9</b> 4 | 401.252.08   | 505.51   | 512 - 75 AV  | 4e55             |
| 201 - 20 | 110        | \$20.434.00  | \$127.54 | 723,265.21   | Sucat            |
| Itn 21   | 2/6        | \$47.746.00  | \$100.56 | 947,447.43   | Sci.79           |
| Rt 21    | 412        | \$71,276.05  | \$441.14 | \$73,234,87  | \$0.61           |
| Mar 21   | 932        | \$369.826.03 | \$136.15 | \$195,845 88 | \$1.12           |