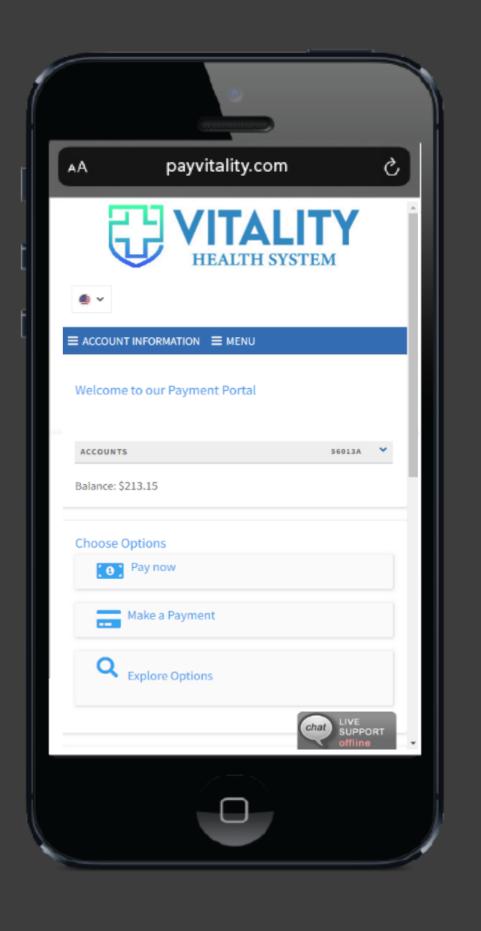

## MOBILE-FIRST DESIGN

Mobile-first means when a patient visits your portal from a mobile device the experience is similar to other eCommerce platforms.

65.8%

**OF PORTAL VISITS ARE** FROM MOBILE

**OF PAYMENTS MADE ARE** FROM MOBILE

| A payvitalit               | y.com උ                         |   |
|----------------------------|---------------------------------|---|
|                            | ALITY<br>TH SYSTEM              | • |
| ۰                          |                                 | l |
| ≡ ACCOUNT INFORMATION ≡ ME | NU                              |   |
| Welcome to our Payment Por | tal                             | l |
| ACCOUNTS                   | 56013A 💙                        | l |
| Balance: \$213.15          |                                 |   |
| Choose Options             |                                 |   |
| Pay now                    |                                 |   |
| Make a Payment             |                                 |   |
| <b>Q</b> Explore Options   |                                 |   |
|                            | chat LIVE<br>SUPPORT<br>offline | ¥ |
|                            |                                 |   |