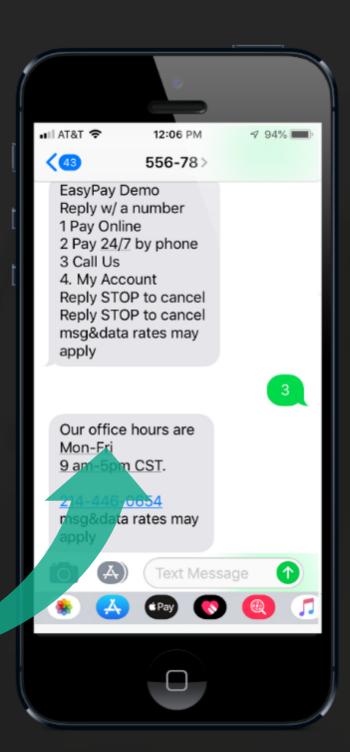

### **2-WAY SMS — Use a Shortcode to Get Instant Results**

Accelerate the revenue cycle by instantly turning a paper statement into a consumer action

Capture opt-in / consent

Make every interaction 1 touch away

 Total Charges
 \$ 6,991.50

 Payments / Adjustments
 - \$ 6,543.89

 Balance Due
 = \$ 447.61

 Want to receive notifications and

reminders via two-way SMS?

# Text VHS to **55678**

ce may be available for medically 5. Call (800) 276-6456 or visit J/assist.

number(slion poyment. sk | Statement Date: 02/08/22

18/22 \$

nline in Minutes pay or scan this QE code:

Statements to Payments Leveraging Preferred Channel Communication & Self-Service