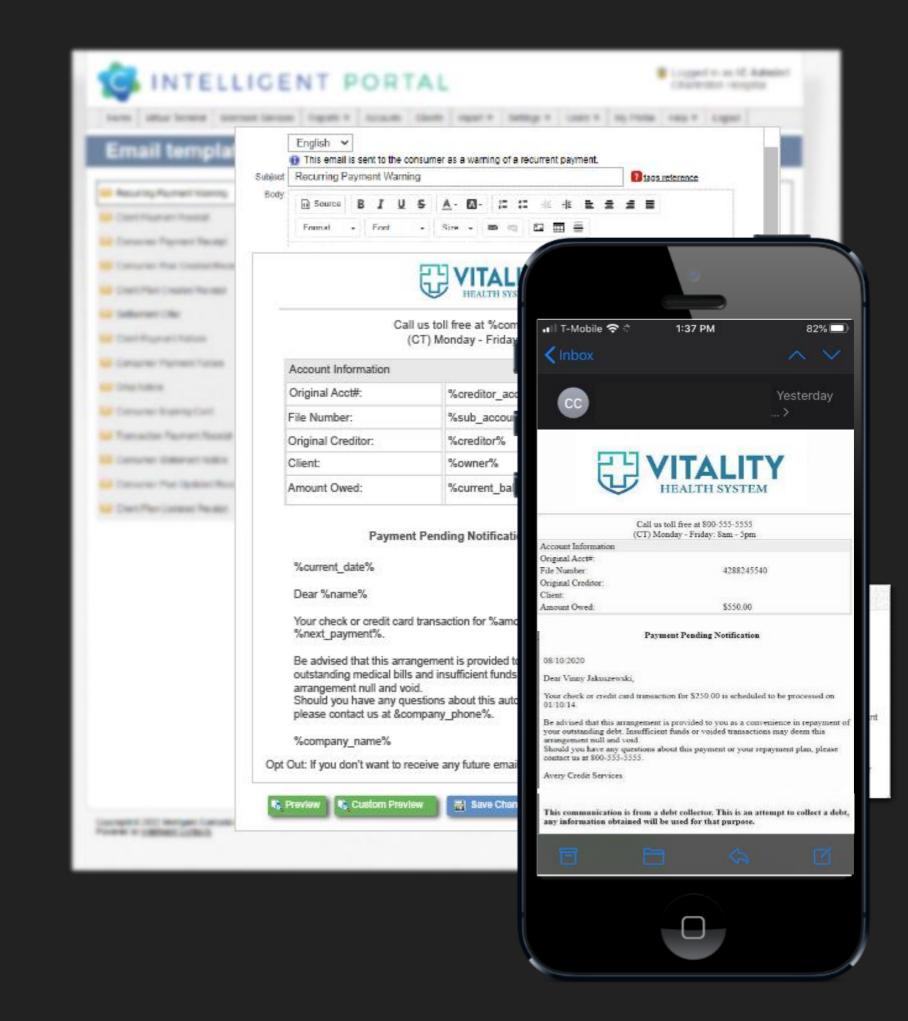

# AUTOMATED NOTIFICATIONS

"Thank you! Your payment was processed..."

"Your credit card on file will be expiring soon..."

"There was a problem processing this month's payment..."

Statements to Payments Leveraging Preferred Channel Communication & Self-Service

## TRIGGERED NOTIFICATIONS & REMINDERS

"Your statement is now ready..."

"Your payment is due...<u>Click Her</u>e to pay..."

"Your bill qualifies for a prompt pay discount...log in <u>HERE</u>.

Statements to Payments Leveraging Preferred Channel Communication & Self-S