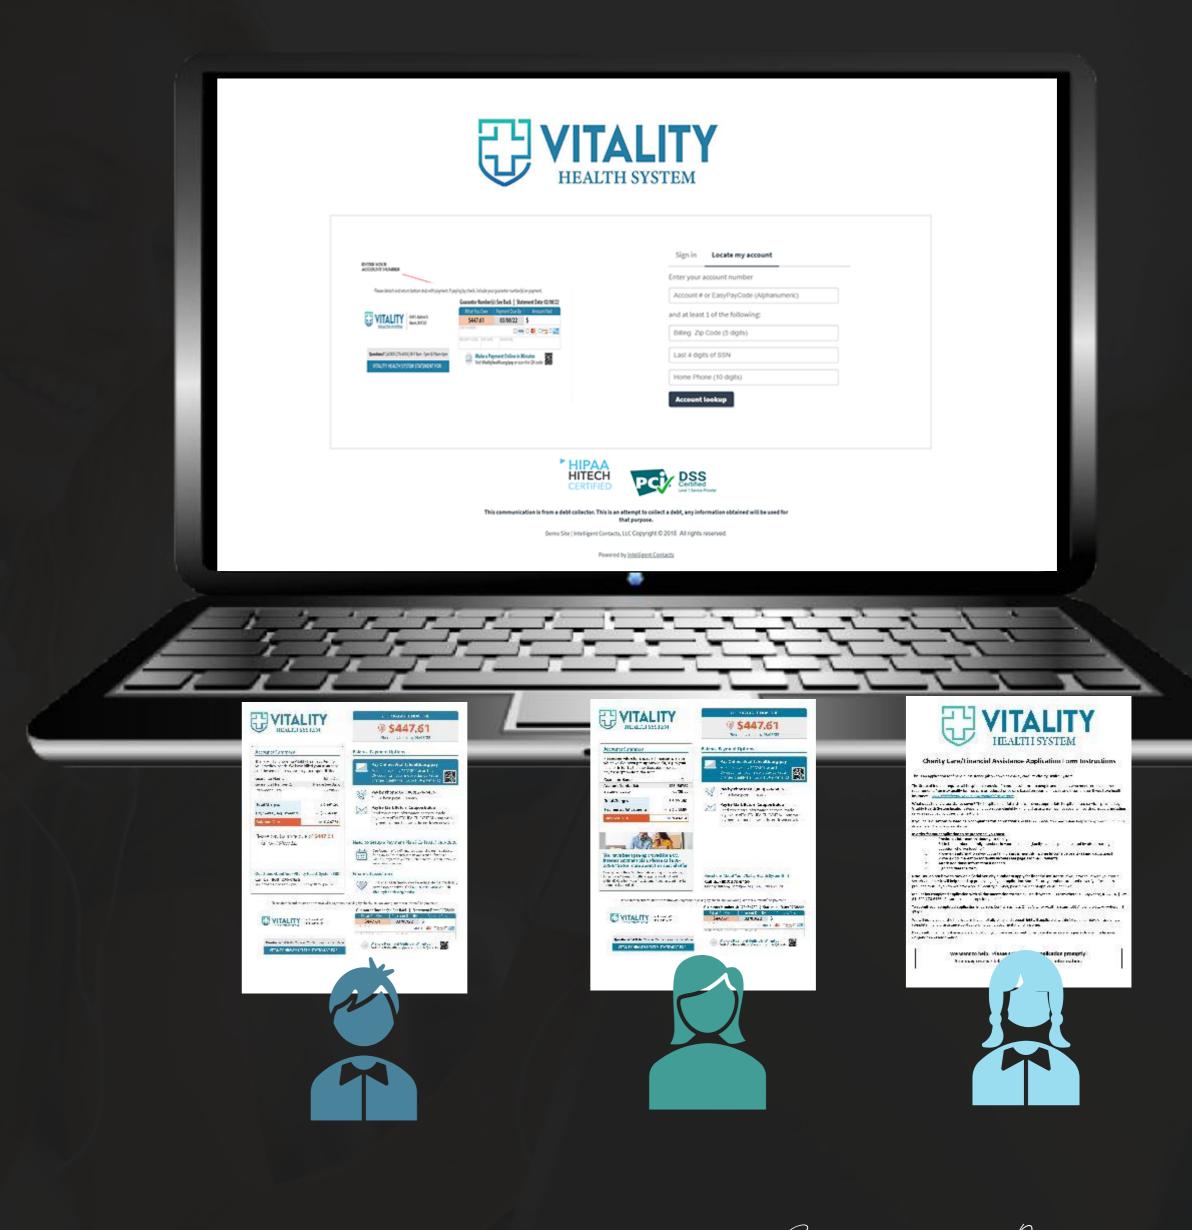

|       | Choren address for disapper: X D Albert Trenton X Rea Tab. X +                                                                                                                                                                                                                                                                                                                                                                                                                                                                                                                                                                                                                                                                                                                                                                                                                                                                                                                                                                                                                                                                                                                                                                                                                                                                                                                                                                                                                                                                                                                                                                                                                                                                                                                                                                                                                                                                                                                                                                                                                                                                      | • • • • • •                                                                                                                              |
|-------|-------------------------------------------------------------------------------------------------------------------------------------------------------------------------------------------------------------------------------------------------------------------------------------------------------------------------------------------------------------------------------------------------------------------------------------------------------------------------------------------------------------------------------------------------------------------------------------------------------------------------------------------------------------------------------------------------------------------------------------------------------------------------------------------------------------------------------------------------------------------------------------------------------------------------------------------------------------------------------------------------------------------------------------------------------------------------------------------------------------------------------------------------------------------------------------------------------------------------------------------------------------------------------------------------------------------------------------------------------------------------------------------------------------------------------------------------------------------------------------------------------------------------------------------------------------------------------------------------------------------------------------------------------------------------------------------------------------------------------------------------------------------------------------------------------------------------------------------------------------------------------------------------------------------------------------------------------------------------------------------------------------------------------------------------------------------------------------------------------------------------------------|------------------------------------------------------------------------------------------------------------------------------------------|
|       | And                                                                                                                                                                                                                                                                                                                                                                                                                                                                                                                                                                                                                                                                                                                                                                                                                                                                                                                                                                                                                                                                                                                                                                                                                                                                                                                                                                                                                                                                                                                                                                                                                                                                                                                                                                                                                                                                                                                                                                                                                                                                                             |                                                                                                                                          |
|       | Sign in         Locate my accessed                                                                                                                                                                                                                                                                                                                                                                                                                                                                                                                                                                                                                                                                                                                                                                                                                                                                                                                                                                                                                                                                                                                                                                                                                                                        |                                                                                                                                          |
|       |                                                                                                                                                                                                                                                                                                                                                                                                                                                                                                                                                                                                                                                                                                                                                                                                                                                                                                                                                                                                                                                                                                                                                                                                                                                                                                                                                                                                                                                                                                                                                                                                                                                                                                                                                                                                                                                                                                                                                                                                                                                                                                                                     | AA payvitality.com                                                                                                                       |
|       | This consequenciation is the as a bird collection. This is an adherent to solical a data with the most than<br>top approprie.<br>Derive Star Unit Spectra Collection Star Spectra C | Enter Your Easy Pay Code                                                                                                                 |
| rtals |                                                                                                                                                                                                                                                                                                                                                                                                                                                                                                                                                                                                                                                                                                                                                                                                                                                                                                                                                                                                                                                                                                                                                                                                                                                                                                                                                                                                                                                                                                                                                                                                                                                                                                                                                                                                                                                                                                                                                                                                                                                                                                                                     | Account # or EasyPayCode (Alphanumer<br>and at least 1 of the following:                                                                 |
| 3     |                                                                                                                                                                                                                                                                                                                                                                                                                                                                                                                                                                                                                                                                                                                                                                                                                                                                                                                                                                                                                                                                                                                                                                                                                                                                                                                                                                                                                                                                                                                                                                                                                                                                                                                                                                                                                                                                                                                                                                                                                                                                                                                                     | ACCOUNT NUMBER<br>Account Number (8 digits)<br>ZIP CODE<br>Zip Code (5 digits)                                                           |
|       |                                                                                                                                                                                                                                                                                                                                                                                                                                                                                                                                                                                                                                                                                                                                                                                                                                                                                                                                                                                                                                                                                                                                                                                                                                                                                                                                                                                                                                                                                                                                                                                                                                                                                                                                                                                                                                                                                                                                                                                                                                                                                                                                     | HOME PHONE<br>Home Phone (10 digits)<br>This site is protected by reCAPTCHA and the Google<br>Privacy Policy and Terms of Service apply. |
|       |                                                                                                                                                                                                                                                                                                                                                                                                                                                                                                                                                                                                                                                                                                                                                                                                                                                                                                                                                                                                                                                                                                                                                                                                                                                                                                                                                                                                                                                                                                                                                                                                                                                                                                                                                                                                                                                                                                                                                                                                                                                                                                                                     |                                                                                                                                          |
|       |                                                                                                                                                                                                                                                                                                                                                                                                                                                                                                                                                                                                                                                                                                                                                                                                                                                                                                                                                                                                                                                                                                                                                                                                                                                                                                                                                                                                                                                                                                                                                                                                                                                                                                                                                                                                                                                                                                                                                                                                                                                                                                                                     |                                                                                                                                          |

Statements to Payments Leveraging Preferred Channel Communication & Self-Service

# Intelligent Payment Portals PROVIDER BENEFITS

Statements to Payments Leveraging Preferred Channel Communication & Self-Service

**Payment Portals to Boost Patient Collections** 

HEALTH SYSTEM

Enter Your Easy Pay Code