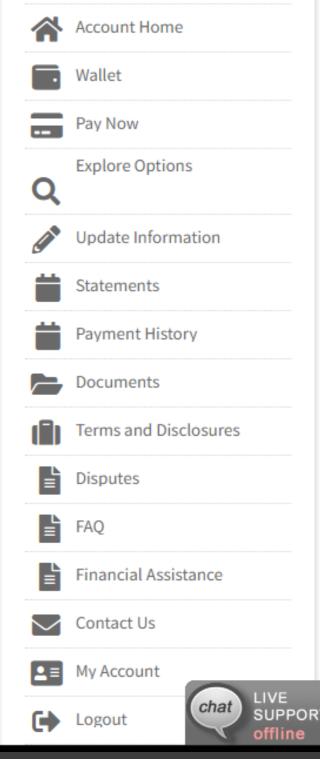

# FLEXIBLE LOG-IN METHODS

### Secure, flexible patient authentication

Billing Access Code or other Unique ID Code

Master Account Number

Sub Account Number

User Name and Password

| 4         | payvitality.com                                                        |
|-----------|------------------------------------------------------------------------|
|           | <b>VITALITY</b><br>HEALTH SYSTEM                                       |
|           | t # or EasyPayCode (Alphanumeric)                                      |
| and at le | ast 1 of the following:                                                |
| ACCOUNT   | NUMBER                                                                 |
| Accoun    | t Number (8 digits)                                                    |
| ZIP CODE  |                                                                        |
| Zip Cod   | le (5 digits)                                                          |
| HOME PHO  | DNE                                                                    |
| Home F    | hone (10 digits)                                                       |
|           | protected by reCAPTCHA and the Google<br>cy andTerms of Service apply. |