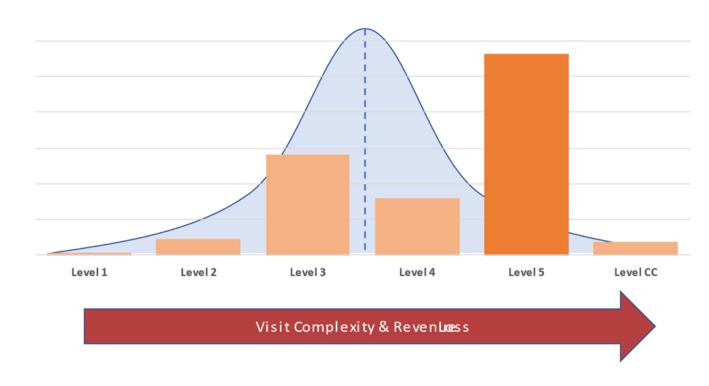

# Cost of Emergency Psychiatric Care

Emergency Room patients typically track along a bell curve when it comes to an ED charge, acuity and volume, meaning most patients fall in the middle between a Level 3 and Level 4 charge.

Patients with a primary diagnosis of Psychfall heavily on the highest level of acuity and cost. Thisadditional cost is not fully covered by insurance payors.

Either we raise our rates, (not likely to increase payment) or introduce lower levels of care to reduce time held in the ER.

# **Cost of Emergency Psychiatric Care**

Emergency Room patients typically track along a bell curve when it comes to an ED charge, acuity and volume, meaning most patients fall in the middle between a Level 3 and Level 4 charge.

Patients with a primary diagnosis of Psych. fall heavily on the highest level of acuity and cost. This additional cost is not fully covered by insurance payors.

Either we raise our rates, (not likely to increase payment) or introduce lower levels of care to reduce time held in the ER.