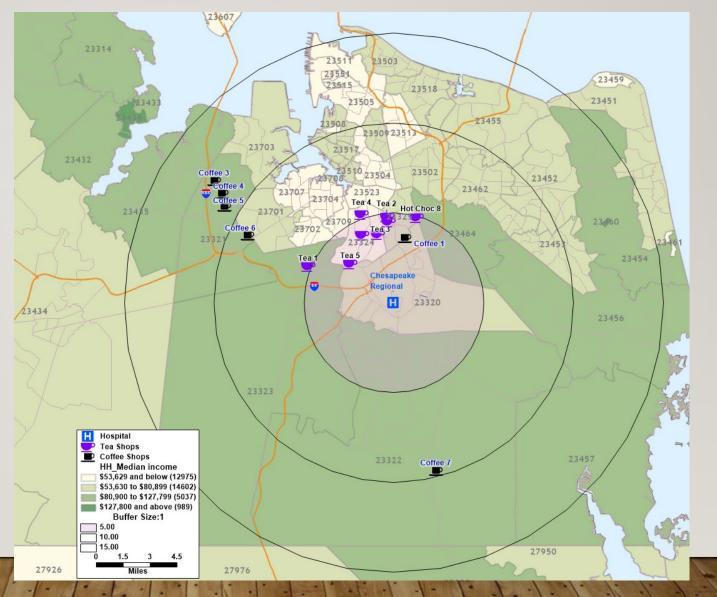

## **Income Disparities by ZIP Code**

Where are our most vulnerable patients and how do we find them, especially those in the shadows?

Plot high ED frequency in Planning District, and other hospital trends of social disparity—age, race, sex, income.

Attend informal community groups.

## **Income Disparities by ZIP Code**

What did we learn? How far they travel for hospital medical services and what modes of transportation do they use.

What they need in their community: Coffee shops & food stops Primary care Urgent care Mobile services