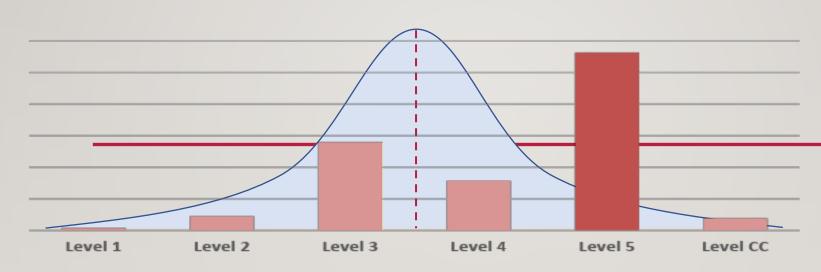

# Cost of Emergency Psychiatric Care

Emergency Room patients typically track along a bell curve when it comes to an ED charge, acuity and volume, meaning most patients fall in the middle between a Level 3 and Level 4 charge.

Patients with a primary diagnosis of Psychfall heavily on the highest level of acuity and cost. Thisadditional cost is not fully covered by insurance payors.

Either we raise our rates, (not likely to increase payment) or introduce lower levels of care to reduce time held in the ER.

# **Cost of Emergency Psychiatric Care**

Emergency Room patients typically track along a bell curve when it comes to an ED charge, acuity and volume, meaning most patients fall in the middle between a Level 3 and Level 4 charge.

Patients with a primary diagnosis of Psych. fall heavily on the highest level of acuity and cost. This additional cost is not fully covered by insurance payors.

Either we raise our rates, (not likely to increase payment) or introduce lower levels of care to reduce time held in the ER.