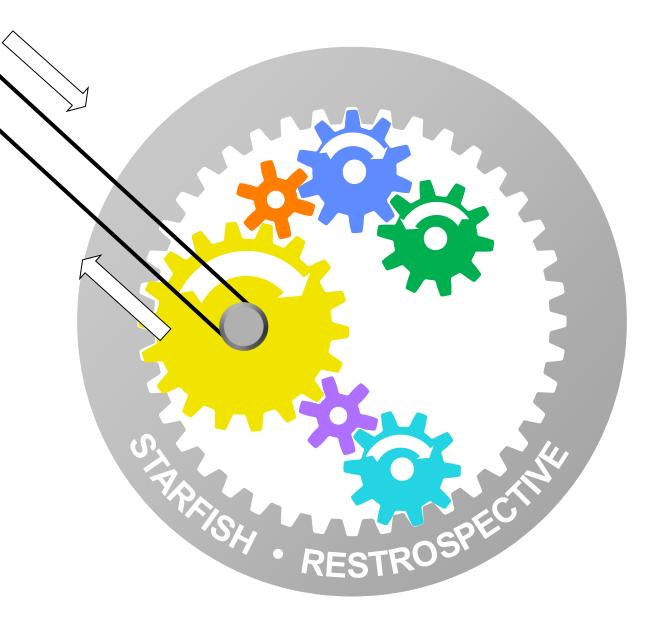

l Center. His team has a sense of renewal, invigorated, and ready to take risk and innovate. Which responsibilities of the CEO is Ethan executing?

- A. Set the Direction
- B. Engage the Board
- C. Connect with Stakeholders
- **D.** Manage Personal Effectiveness
- E. Mobilize through Leaders
- F. Align the Organization

# Leadership Tools

In Executing Disruptive Leadership

# Starfish Retrospective



#### Кеер

Something Your Team Does Well; Adds Value to Operations and Activities

#### More

Activities or Actions to be widely adopted.

#### Less

A certain routine, an activity or the behavioral aspect to reduce its occurrence.

#### Start

Best Practice from a Competitor and implement Action Item in the hopes that it will add value.

#### Stop

Does not Add Value or Let go right away.



### The Ishikawa Diagram (Fishbone Diagram)



#### WHITTIER HOSPITAL MEDICAL CENTER OPERATIONAL GAANT CHART - 2006

| PROJECT                                                                          | PROJECT<br>COOR.                                | Jan | Feb     | Mar              | April                                                               | May                                                                                          | June                               | July                           | Aug                                     | Sept                                                    | Oct                                       | Nov                                                                                 | Dec |
|---------------------------------------