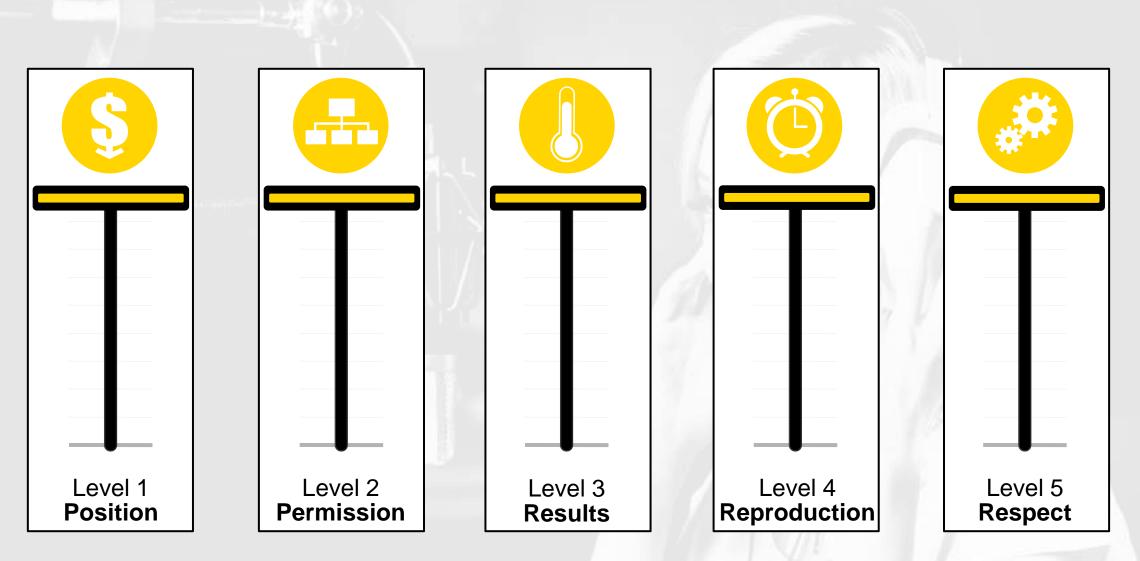

### 5 Levels of Leadership by John C. Maxwell

# **What's Your Level of Leadership?**

**The 5 Levels of Leadership** 