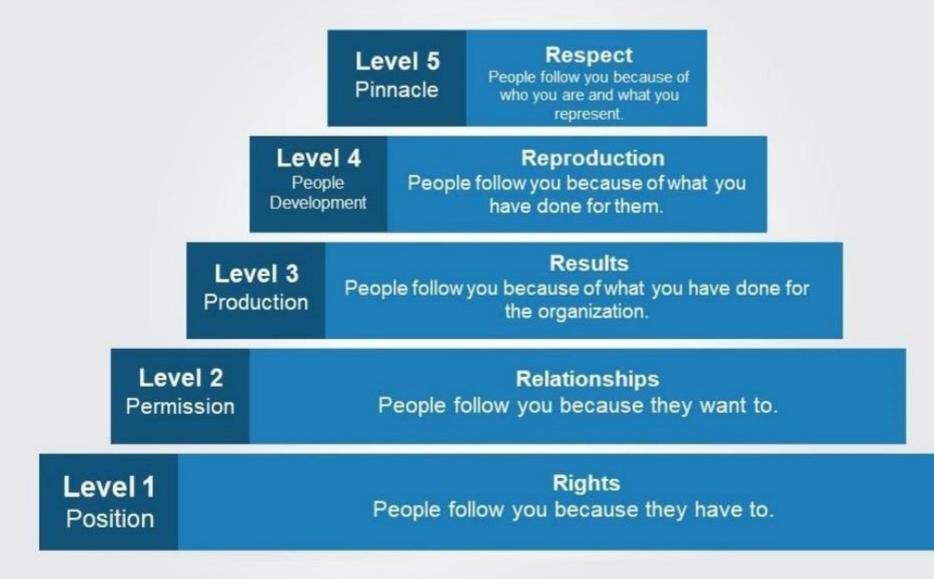

### 5 Levels of Leadership by John C. Maxwell

### Case Study: 5 Levels of Leadership

Dr. Byron Griffith, a cardiovascular surgeon, is completing his Masters in Health Services Administration at UCLA. He is the Medical Director with 10 other physicians in his practice, where he has over 2000 patients in his database and an annual income of \$800,000/Year. Which LEVEL is Dr. Griffith in his leadership journey?

| A. Level 1: | Position      |
|-------------|---------------|
| B. Level 2: | Relationships |
| C. Level 3: | Results       |
| D. Level 4: | Reproduction  |
| E. Level 5: | Respect       |

# **What's Your Level of Leadership?**

**The 5 Levels of Leadership** 