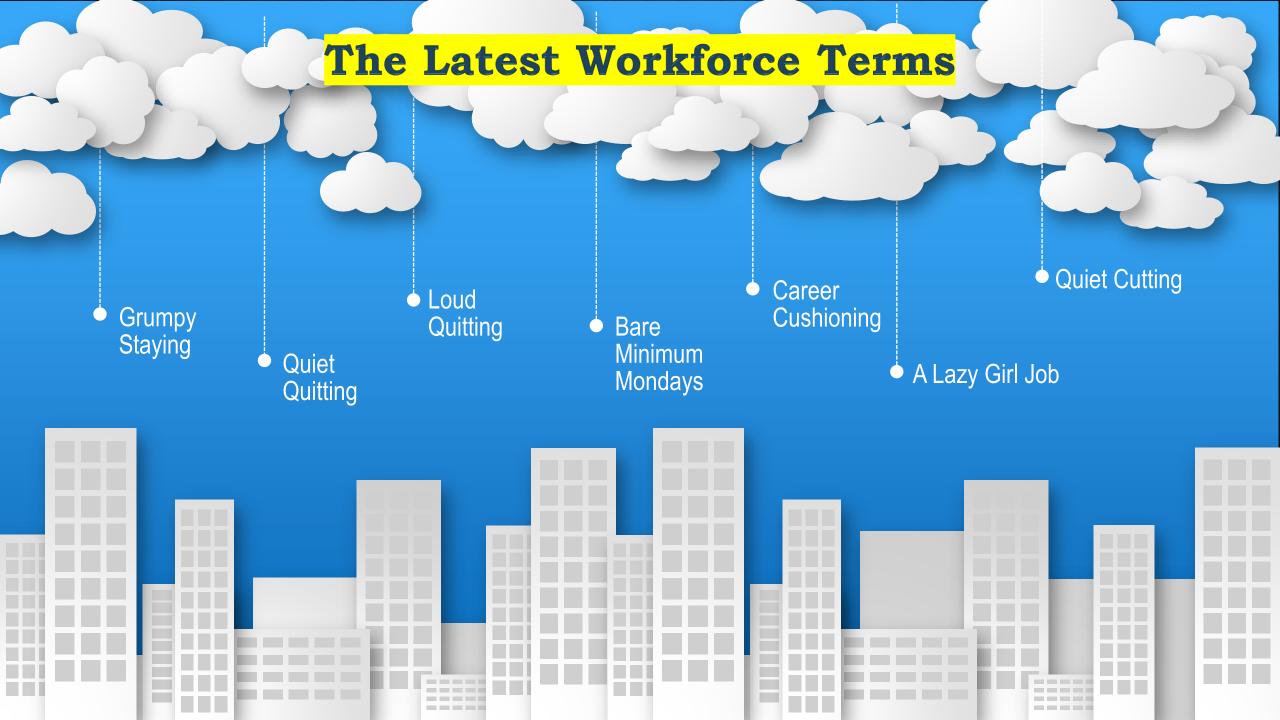

# Objectives

✓ Defining Disruptive Leadership ✓ 5 Levels of Leadership The Golden Circle CEO Excellence ✓ 3 Case Studies Leadership Tools In Executing Disruptive Leadership The Latest Workforce Terms