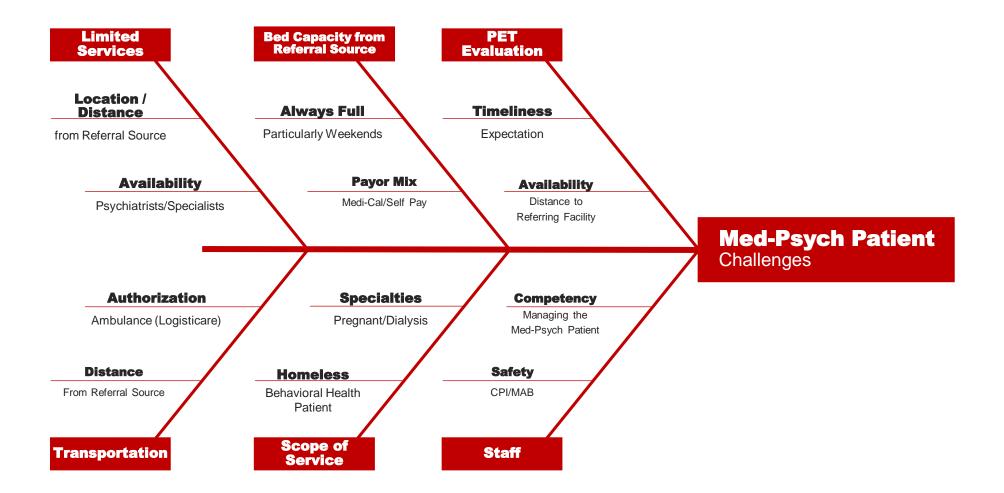

gorated, and ready to take risk and innovate. Which responsibilities of the CEO is Ethan executing?

- A. Set the Direction
- B. Engage the Board
- C. Connect with Stakeholders
- **D.** Manage Personal Effectiveness
- E. Mobilize through Leaders
- F. Align the Organization

# Leadership Tools

In Executing Disruptive Leadership

# Starfish Retrospective



#### Кеер

Something Your Team Does Well; Adds Value to Operations and Activities

#### More

Activities or Actions to be widely adopted.

#### Less

A certain routine, an activity or the behavioral aspect to reduce its occurrence.

#### Start

Best Practice from a Competitor and implement Action Item in the hopes that it will add value.

#### Stop

Does not Add Value or Let go right away.



### The Ishikawa Diagram (Fishbone Diagram)



#### WHITTIER HOSPITAL MEDICAL CENTER OPERATIONAL GAANT CHART - 2006

| PROJECT                                                                          | PROJECT<br>COOR.                                | Jan | Feb     | Mar              | April                                                               | May                                                                                          | June                               | July                           | Aug                                     | Sept                                                    | Oct                                       | Nov                                                                                 | Dec |
|----------------------------------------------------------------------------------|---