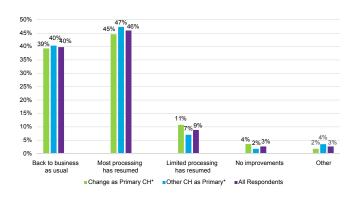

## What is the current status of your pharmacy network services impacted by the Change outage?

Note: Only health systems with pharmacies were included

What is the current status of your ability to receive payments and remits from payers impacted by the Change outage?