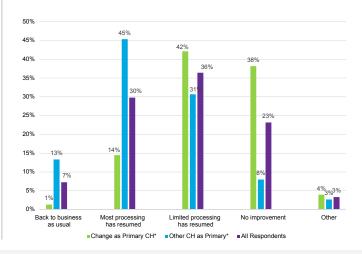

### What is the current status of your ability to bill claims to payers impacted by the Change outage?

\*CH is an abbreviation for Clearinghouse. Clearinghouses enable providers to submit electronic claims and receive electronic remittance information