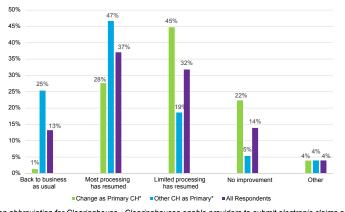

### What is the current status of your ability to bill claims to payers impacted by the Change outage?

\*CH is an abbreviation for Clearinghouse. Clearinghouses enable providers to submit electronic claims and receive electronic remittance information