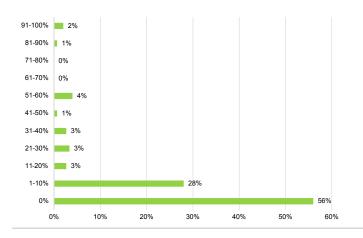

# **Change Healthcare Impact:** Market Pulse #3

What percentage of payers impacted by the Change Healthcare outage have assisted your health system with advance payments or loans?