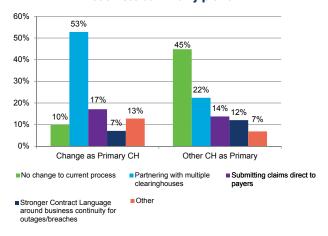

## What strategies are you considering for longer-term business continuity plans?