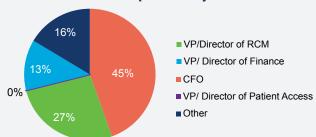

# **Change Healthcare Impact:** Market Pulse #2

## Is your organization incurring additional expenses due to manual processes or new technology investments?



"We will incur significant investment transaction costs in addition to the manual process costs in order to cover the cash shortfall."

"The Change Healthcare outage has put our entire organization at risk."

"There is a significant increase in borrowing costs due to the delay in payments- we are basically funding the delay with our line of credit."

## What strategies are you considering for longer-term business continuity plans?



#### If you switched from Change Healthcare to any new vendors, products, or services, what is the estimated long-term cost impact?



#### **Breakdown of Respondents by Title**



### Methodology

Eliciting Insights and HFMA conducted a survey on the impact of the Change Healthcare outage March 12-14, 2024. 128 Health System Executives responded to the survey.