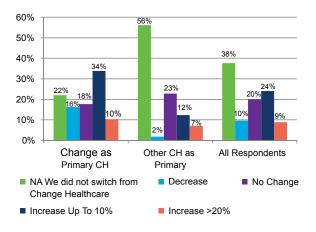

#### If you switched from Change Healthcare to any new vendors, products, or services, what is the estimated long-term cost impact?