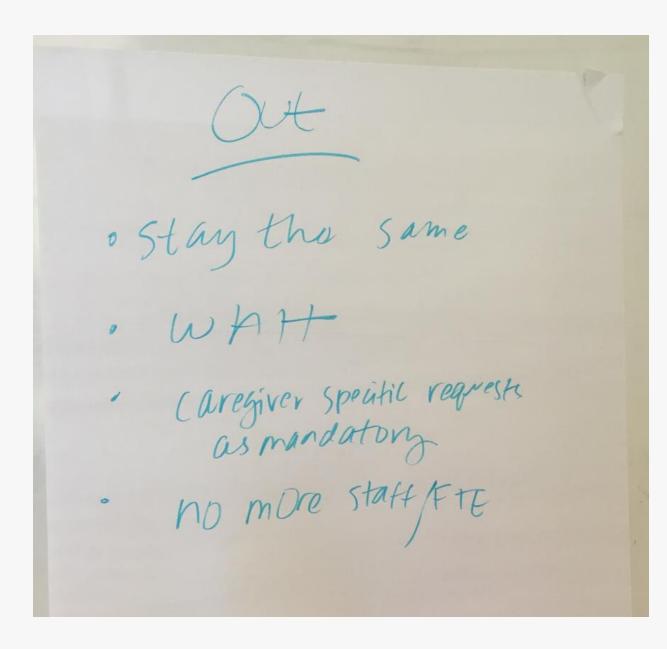

### Staffing Shortage

Reduction in FTE, but no reduction in workload. Do more, with less.