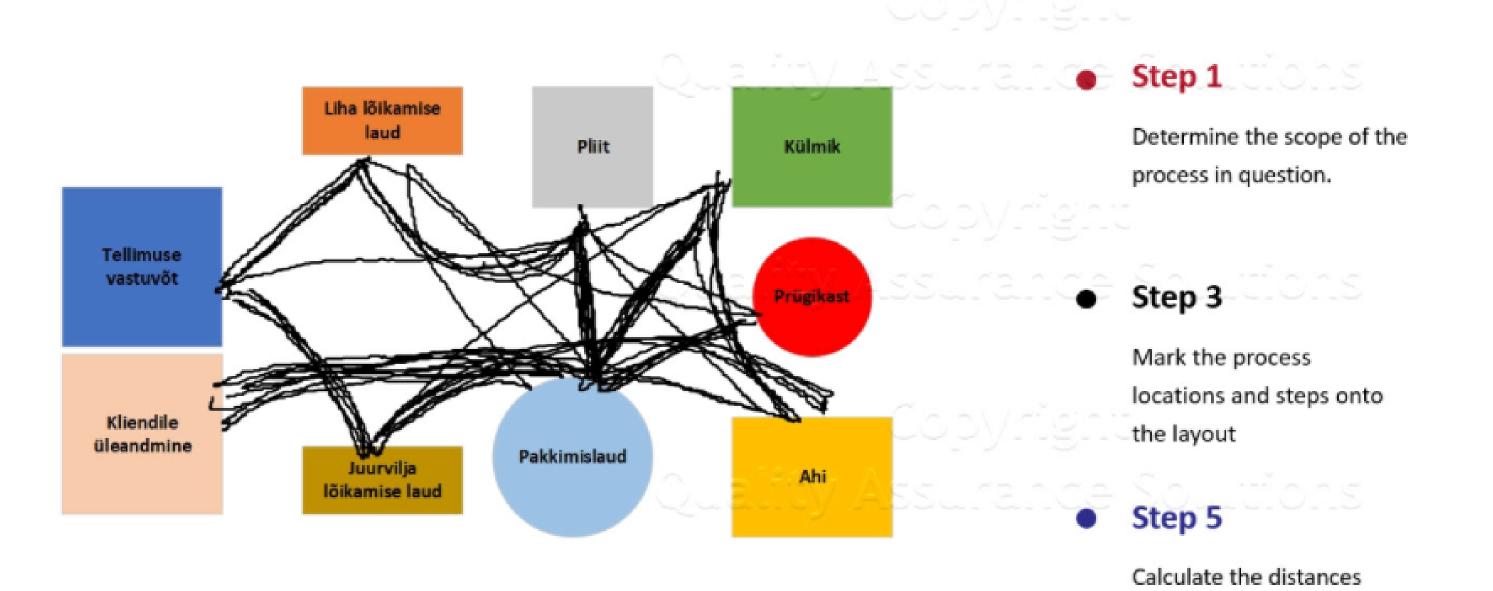

## **Creating a Spaghetti Diagram**

traveled.

### Step 2

Sketch or obtain a drawing of the layout as per the geographical boundaries

### Step 4

Connect the dots in accordance with the actual travel or walk patterns for the entity.

### Step 6

Construct a second, future state map, an indication of the reduction in travel distances