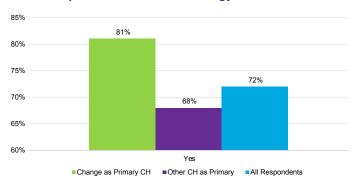

### Is your organization incurring additional expenses due to manual processes or new technology investments?