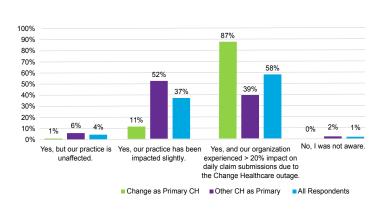

# How has your practice been affected by the Change Healthcare outage? (Select all that apply)

CH is an abbreviation for clearinghouse. Clearinghouses enable providers to submit electronic claims and receive electronic remittance information.