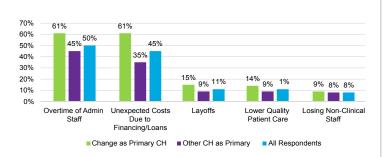

## If the Change Healthcare outage continues for another 30 days, what will be the impact(s) to your practice? (Select all that apply)