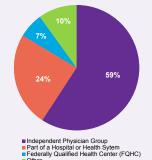

# Change Healthcare Impact: Physician Market Pulse #1

## Are you aware that Change Healthcare was subject to a ransomware hack causing an outage in February 2024?



# How has your practice been affected by the Change Healthcare outage? (Select all that apply)



CH is an abbreviation for clearinghouse. Clearinghouses enable providers to submit electronic claims and receive electronic remittance information.

## If the Change Healthcare outage continues for another 30 days, what will be the impact(s) to your practice? (Select all that apply)



### Is your organization incurring additional expenses due to manual processes or new technology investments?



#### What is your title?



#### What is your group type?



#### Methodology

Eliciting Insights and HFMA conducted a survey on the impact of the Change Healthcare outage March 28-April 3, 2024. 205 Physician Executives responded to the survey.