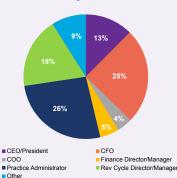

# Change Healthcare Impact: Physician Market Pulse #1

## Are you aware that Change Healthcare was subject to a ransomware hack causing an outage in February 2024?



# How has your practice been affected by the Change Healthcare outage? (Select all that apply)



CH is an abbreviation for clearinghouse. Clearinghouses enable providers to submit electronic claims and receive electronic remittance information.

## If the Change Healthcare outage continues for another 30 days, what will be the impact(s) to your practice? (Select all that apply)



### Is your organization incurring additional expenses due to manual processes or new technology investments?



#### What is your title?



#### What is your group type?



#### Methodology

Eliciting Insights and HFMA conducted a survey on the impact of the Change Healthcare outage March 28-April 3, 2024. 205 Physician Executives responded to the survey.