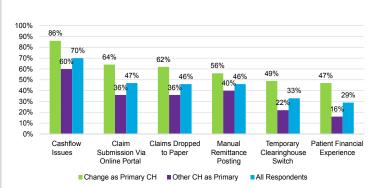

## If the Change Healthcare outage continues for another 30 days, what will be the impact(s) to your practice? (Select all that apply)